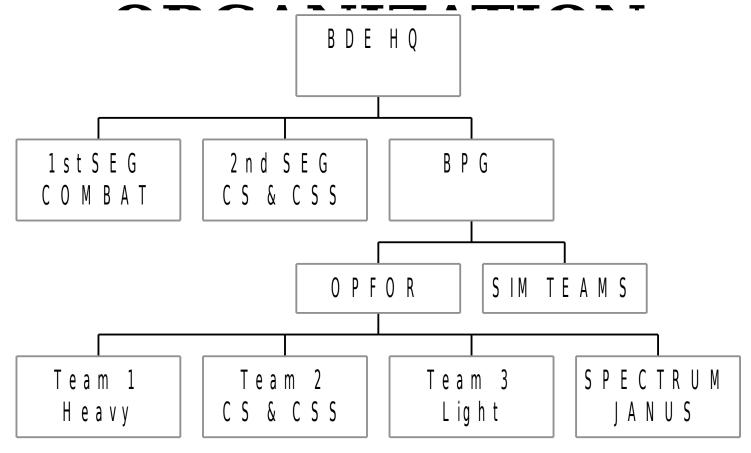

# OPFOR Branch Chief

#### 1st BDE

## 1st Bde Mission Statement

- Plan and conduct "BCTP Quality" Command and Staff Training Evaluations for Brigade and Battalion Commanders and Staff, of the USAR and ARNG.
- Provide technical support for Company level leader training.

## OPFOR Mission Statement

- As an Opposing Force, provide the client unit with a Doctrinally Based, Capable and Realistic OPFOR. Through creative and adaptive free play, this force enables the client unit to accomplish it's training objectives.
- As trainers, instruct the client unit's personnel on the Doctrine, Tactics, Capabilities and Limitations of applicable Opposing Forces.

### **OPFOR Manning**

|  | ■ <u>Auth</u> | <u>Assigned</u> | Rank/MOS |
|--|---------------|-----------------|----------|
|--|---------------|-----------------|----------|

| - 1  | 1 | 0-6   |
|------|---|-------|
| - 2  | 5 | 0-5   |
| - 12 | 8 | 0-4   |
| - 6  | 2 | 0-3/2 |
| - 2  | 2 | 96B50 |
| - 4  | 5 | 11B40 |
| - 4  | 4 | 11B30 |
| - 2  | 1 | 54B30 |